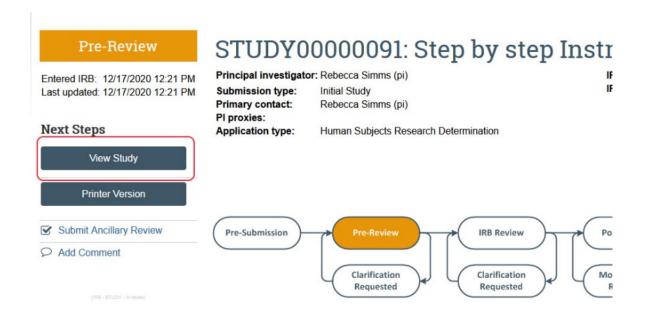

2. To review the submission, click View Study from the options on the left side of the screen.

3. You will be taken to the first page of the study where you can review the information submitted for IRB review. Use the navigation on the left side of the screen to review each page. Some pages will have supplemental attachments. These can be viewed by clicking on the document title.